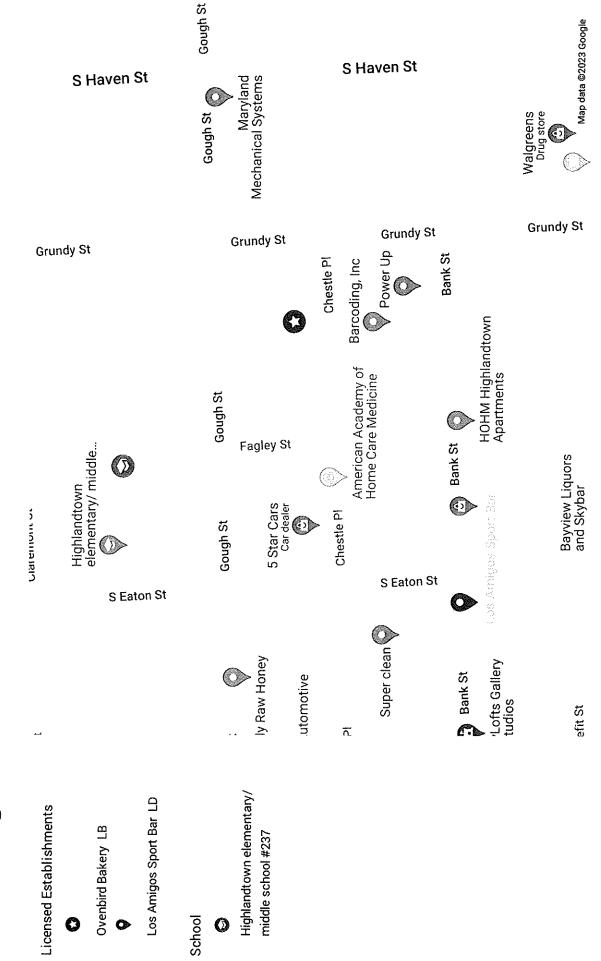

(b) Ownership Breakdown: (1) Keiller Kyle (50%).

(c) Purchase Price of Business: N/A

- (d) **Qualified Voters**: Patricia Stout, Albert Michael Jackson, and Ahmad Ebrahimpour are qualified Baltimore City voters.
- (e) **Zoning**: Applicant has applied for a USE permit, for the use of premise as a restaurant with outdoor table service, live entertainment and off-premise catering.
- (f) Corporate Standing: Ovenbird Bakery, LLC is a MD LLC and as of 5/15/2023 is active and in good standing.
- (g) **Posting Report**: The location was posted on 3/22/2023 and checked on 3/31/2023. This meets the 10-day rule. There is 1 licensed liquor establishment in the 4x4 area: "D" BWL- 1.