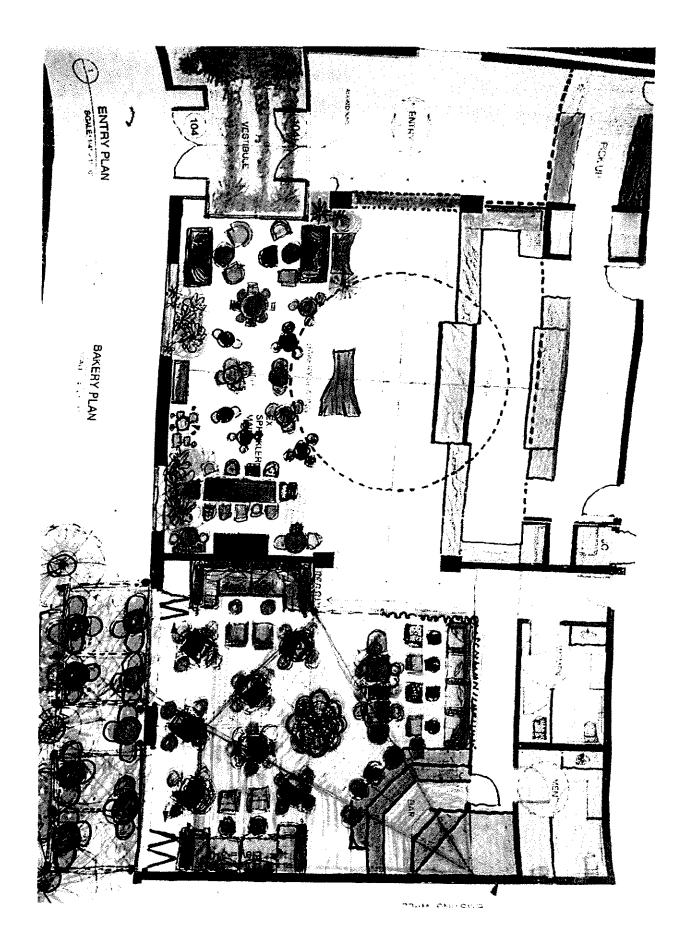

## June 15, 2023

Applicant(s): Keiller Kyle

Ovenbird Bakery, LLC T/a Ovenbird Bakery

3925 Gough Street, Suite 2 21224

Class: "B" Beer, Wine & Liquor License

Application for a new Class "B" Beer, Wine and Liquor restaurant license, requesting live entertainment, outdoor table service and off-premises catering.

(b) Ownership Breakdown: (1) Keiller Kyle (50%).

(c) Purchase Price of Business: N/A

- (d) **Qualified Voters**: Patricia Stout, Albert Michael Jackson, and Ahmad Ebrahimpour are qualified Baltimore City voters.
- (e) **Zoning**: Applicant has applied for a USE permit, for the use of premise as a restaurant with outdoor table service, live entertainment and off-premise catering.
- (f) Corporate Standing: Ovenbird Bakery, LLC is a MD LLC and as of 5/15/2023 is active and in good standing.
- (g) **Posting Report**: The location was posted on 3/22/2023 and checked on 3/31/2023. This meets the 10-day rule. There is 1 licensed liquor establishment in the 4x4 area: "D" BWL- 1.

(h) Timeline: N/A

(i) Letters of Support/Opposition: At this time the Board has no letter(s) of opposition or support.

In considering this request, under the provisions of Alcohol Beverages Article 4-210(A) the Board must consider the following factors: 1. The public need and desire for the license; 2. The number and location of existing license holders; 3. The potential effect on existing license holders of the license for which application is made; 4. The potential commonality or uniqueness of the services and products to be offered by the business of the applicant; 5. The impact of the license for which application is made on the health, safety, and welfare of the community, including issues relating to crime, traffic conditions, parking, or convenience; and 6. Any other factor that the local licensing Board considers necessary.