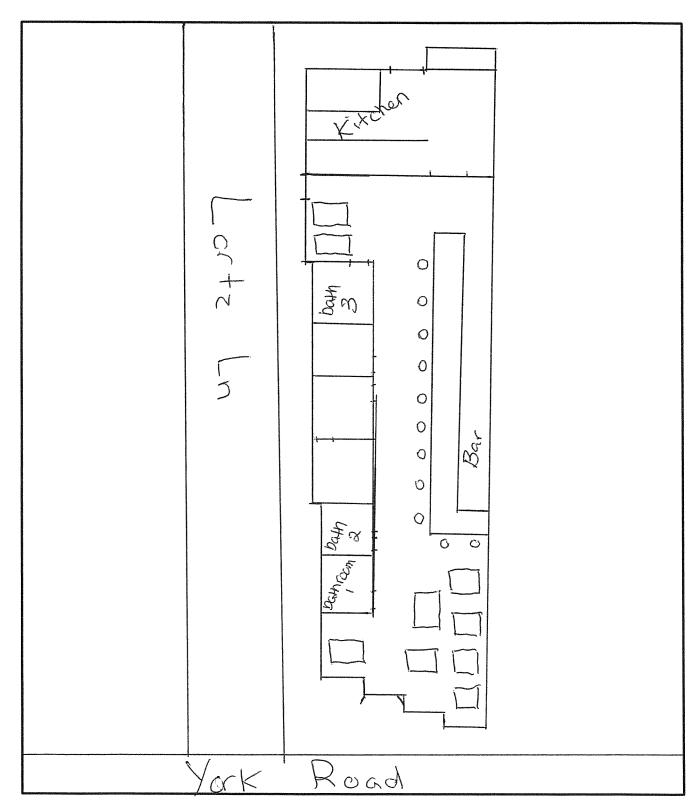

(e) Zoning: Applicant has applied for a USE permit, for the use of the property as a tavern.

(f) Corporate Standing: BS&R, LLC is a MD LLC and as of 5/16/2019 is active and in good standing.

(g) **Posting Report:** The location was posted on 9/26/2018, and checked on 10/5/2018. This meets the 10-day rule. There are 0 licensed liquor establishments in the 4x4 area.

(h) **Timeline:** Last Inspection by BLLC was performed 9/28/2018. At that time, the establishment was open and operating.

(i) Letters of Support/Opposition: At this time the Board has no letter(s) of opposition or support.