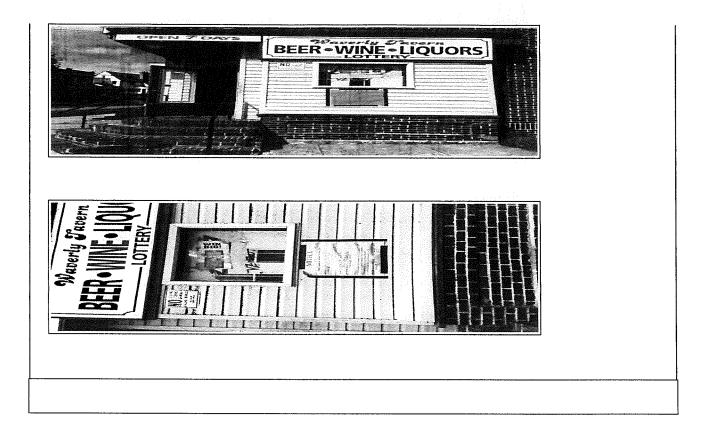

May 30, 2019

Applicant(s): Shekhar Karki BS&R, LLC, T/a Waverly Tavern 3801 Old York Road 21218

Class: "BD7" Beer, Wine & Liquor License

Application to transfer ownership.

(a) Applicant(s) Information: (1) Shekhar Karki was born in Nepal in July of 1988. He lives in Baltimore, MD.