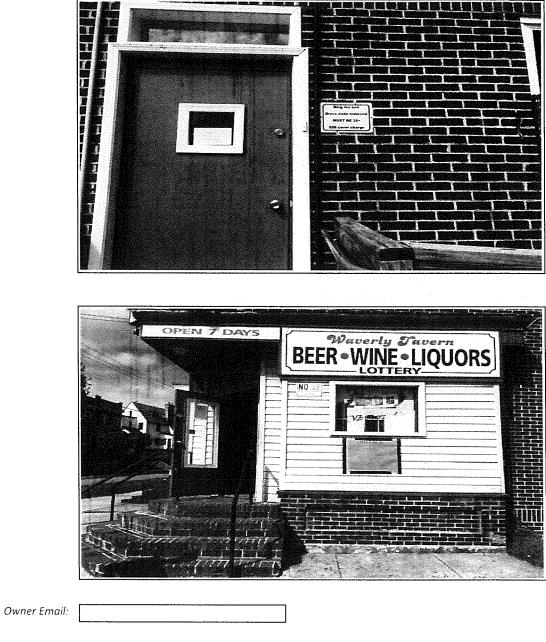

May 30, 2019

Applicant(s): Shekhar Karki BS&R, LLC, T/a Waverly Tavern 3801 Old York Road 21218

Class: "BD7" Beer, Wine & Liquor License

Application to transfer ownership.

(a) Applicant(s) Information: (1) Shekhar Karki was born in Nepal in July of 1988. He lives in Baltimore, MD.