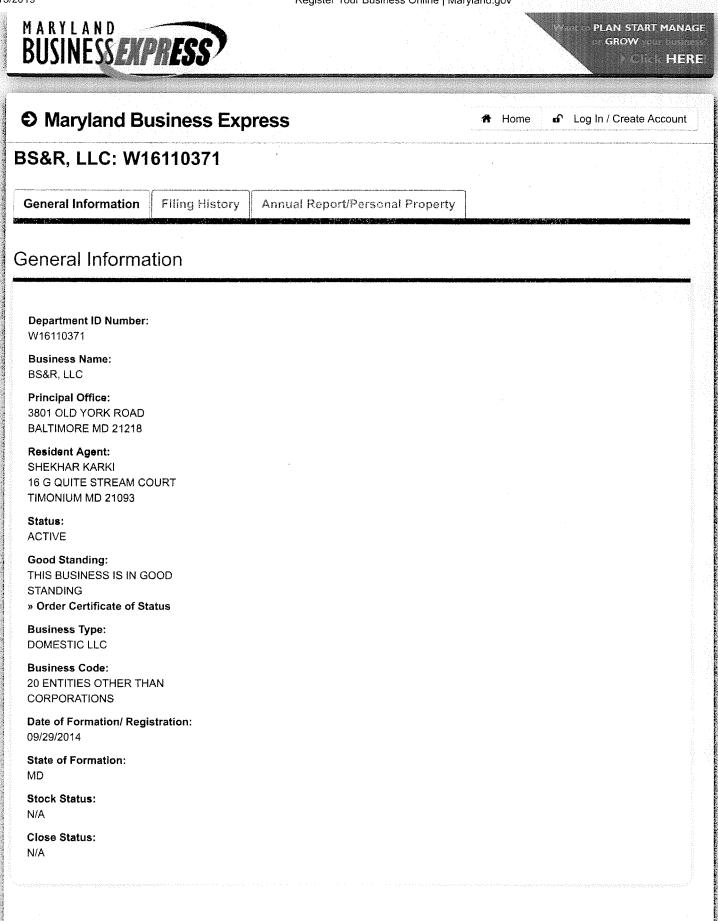

May 30, 2019

Applicant(s): Shekhar Karki BS&R, LLC, T/a Waverly Tavern 3801 Old York Road 21218

Class: "BD7" Beer, Wine & Liquor License

Application to transfer ownership.

(a) Applicant(s) Information: (1) Shekhar Karki was born in Nepal in July of 1988. He lives in Baltimore, MD.

(e) Zoning: Applicant has applied for a USE permit, for the use of the property as a tavern.

(f) Corporate Standing: BS&R, LLC is a MD LLC and as of 5/16/2019 is active and in good standing.

(g) **Posting Report:** The location was posted on 9/26/2018, and checked on 10/5/2018. This meets the 10-day rule. There are 0 licensed liquor establishments in the 4x4 area.