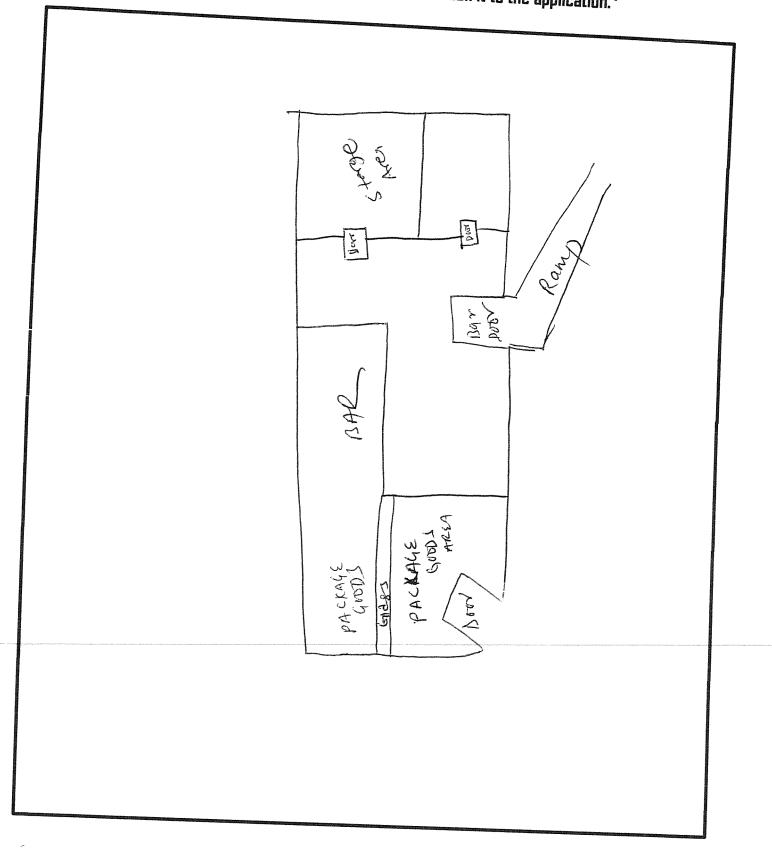

(e) Zoning: Applicant has applied for a USE permit, for the use of the property as a tavern.

(f) Corporate Standing: BS&R, LLC is a MD LLC and as of 5/16/2019 is active and in good standing.

(g) **Posting Report:** The location was posted on 9/26/2018, and checked on 10/5/2018. This meets the 10-day rule. There are 0 licensed liquor establishments in the 4x4 area.