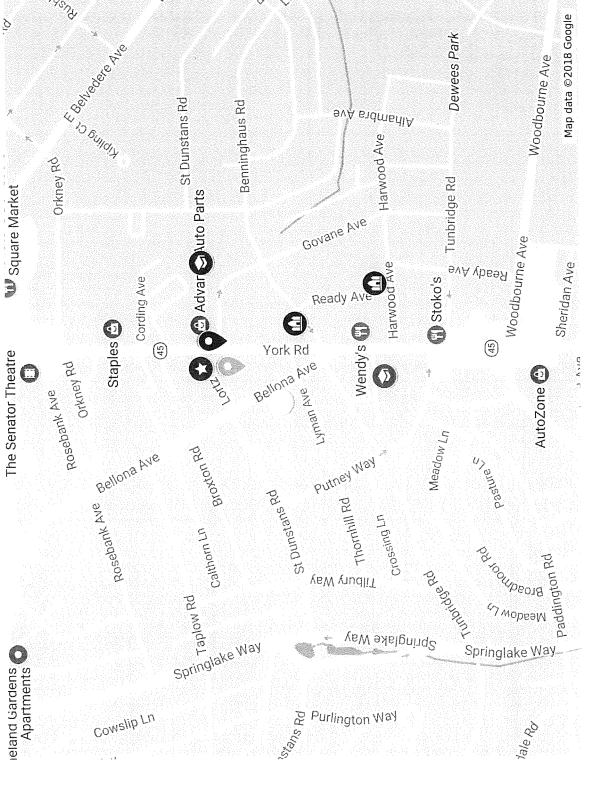

(e) Zoning: Applicant has applied for a USE permit, for the use of the property as a tavern.

(f) Corporate Standing: BS&R, LLC is a MD LLC and as of 5/16/2019 is active and in good standing.

(g) **Posting Report:** The location was posted on 9/26/2018, and checked on 10/5/2018. This meets the 10-day rule. There are 0 licensed liquor establishments in the 4x4 area.